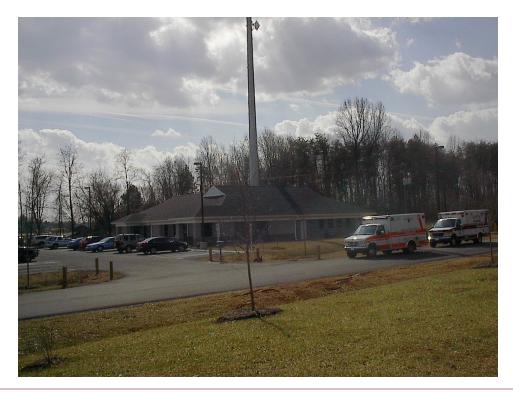

## SRP PROJECT of the MONTH

## CULPEPER EMERGENCY OPERATIONS CENTER

Culpeper County recently completed the construction of their new 911 call center and emergency response command center. The facility contains the 911 dispatch consoles, associated staff support areas, and a separate large meeting room where an emergency response command post can be set up complete with under floor power and data hookups already in place. The 911 center has a raised access floor and redundant HVAC systems. An 800 amp electrical service is partially backed up by a 250 KW generator. An extensive external grounding ring circles the entire building and Monopole located at the rear. The critical areas are protected by a FM-200 fire suppression system.